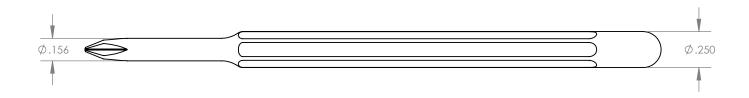

| UNLESS OTTLICTION.                                                 |      |      |          | TOLERANCES:<br>X.XX= ±0.13 | ST                                            |  | PITOO | IM    |
|--------------------------------------------------------------------|------|------|----------|----------------------------|-----------------------------------------------|--|-------|-------|
|                                                                    | NAME | SIGN | DATE     | $X.XXX = \pm 0.015$        | The Global Source for Stainless Steel Tools   |  |       |       |
| DRAWN                                                              | A.T. |      | 03.23.20 | X.XXXX= -0.0015            |                                               |  |       | Tools |
| APPV'D                                                             |      |      |          |                            |                                               |  |       |       |
| MATERIAL: 465 MAGNETIC S.S.                                        |      |      |          |                            | TITLE: PHILLIPS #0 PRECISION MINI SCREWDRIVER |  |       |       |
| REPRODUCTIONS OR MODIFICATIONS OF THIS DRAWING OR                  |      |      |          |                            | PART NO. 11247                                |  | REV:  |       |
| ITS CONTENTS WITHOUT THE CONSENT OF STERITOOL, INC. IS PROHIBITED. |      |      |          |                            | SCALE 1.5:1 SHEET 1 OF 1                      |  | Α     |       |