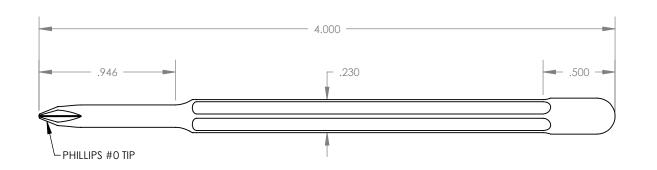

| UNLESS OTTLICTION.                                                 |      |      |          | TOLERANCES:<br>X.XX= ±0.13 | ST                                            |  | PITOO | IM    |
|--------------------------------------------------------------------|------|------|----------|----------------------------|-----------------------------------------------|--|-------|-------|
|                                                                    | NAME | SIGN | DATE     | $X.XXX = \pm 0.015$        | The Global Source for Stainless Steel Tools   |  |       |       |
| DRAWN                                                              | A.T. |      | 03.23.20 | X.XXXX= -0.0015            |                                               |  |       | Tools |
| APPV'D                                                             |      |      |          |                            |                                               |  |       |       |
| MATERIAL: 465 MAGNETIC S.S.                                        |      |      |          |                            | TITLE: PHILLIPS #0 PRECISION MINI SCREWDRIVER |  |       |       |
| REPRODUCTIONS OR MODIFICATIONS OF THIS DRAWING OR                  |      |      |          |                            | PART NO. 11247                                |  | REV:  |       |
| ITS CONTENTS WITHOUT THE CONSENT OF STERITOOL, INC. IS PROHIBITED. |      |      |          |                            | SCALE 1.5:1 SHEET 1 OF 1                      |  | Α     |       |